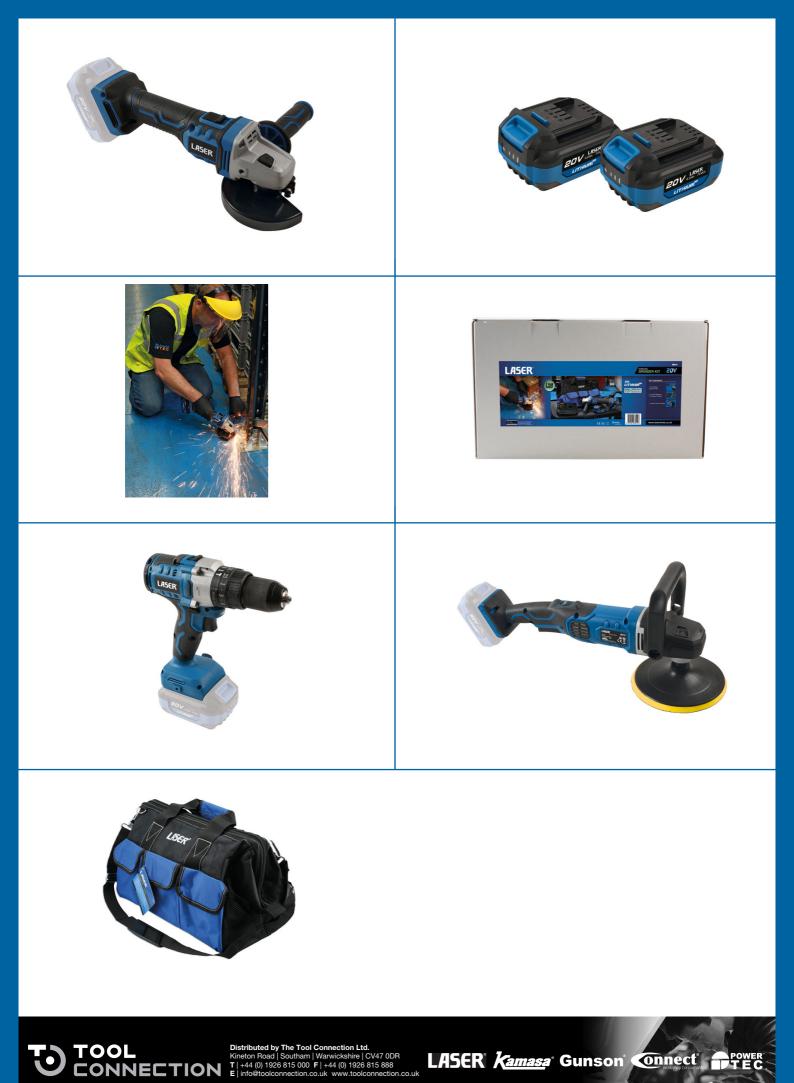

## Additional Information

- Angle grinder includes M14 spindle with spindle lock function for ease of disc changeover (uses 115mm grinding/cutting discs). No load speed: 8000rpm. Tested vibration emission value 1.84m/s2. Easy to adjust disc guard with hand operated lever for multiple angle applications.
- Two 20V 4.0Ah batteries feature 10 lithium cells, diagnostic LED to read health plus built in protection against overheating and overcharging. Additional batteries available separately, please see Laser Part No. 8007.
- 230V 4 amp mains battery charger with BS (UK) plug features diagnostic LED plus built in protection against over heating and overcharging.
- Heavy duty tool bag, 18" long with reinforced, wide opening top for easy access for tools of all sizes. Organises tools for fast access with 10 external & 8 internal pockets, 2 carrying handles & one shoulder strap. Available separately, please see Laser Part No. 7846.
- CE, UKCA & RoHS compliant. Other tools in the family are an impact screwdriver (Part No. 8012), impact wrench 1/2"D (Part No. 8013), polisher (Part No. 8073) & variable speed impact drill (Part No. 8011). All are available as individual products as well as part of starter kits (which include batteries, charger and storage toolbag).